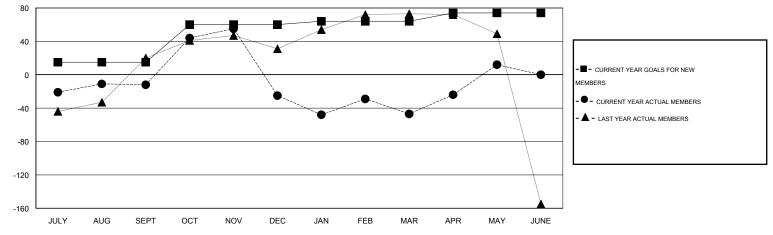

# LOCATION KINGDOM OF BHUTAN

 $\mathsf{GMT}\;\mathsf{CA}\;6$ 

|               |                  | Clubs            |                  |                  | Members               |                    |                                     |                    |                  |
|---------------|------------------|------------------|------------------|------------------|-----------------------|--------------------|-------------------------------------|--------------------|------------------|
|               | RESUL            | TS FOR 2014-2015 |                  |                  | RESULTS FOR 2014-2015 |                    |                                     |                    |                  |
| QUARTER       | NEW CLUB<br>GOAL | NEW CLUBS        | DROPPED<br>CLUBS | NET<br>GAIN/LOSS | QUARTER               | NEW MEMBER<br>GOAL | CHARTER AND<br>NEW MEMBERS<br>ADDED | DROPPED<br>MEMBERS | NET<br>GAIN/LOSS |
| JULY/AUG/SEPT | 1                | 0                | 0                | 0                | JULY/AUG/SEPT         | 15                 | 41                                  | 53                 | -12              |
| OCT/NOV/DEC   | 1                | 2                | 3                | -1               | OCT/NOV/DEC           | 45                 | 87                                  | 100                | -13              |
| JAN/FEB/MAR   | 1                | 0                | 1                | -1               | JAN/FEB/MAR           | 4                  | 33                                  | 55                 | -22              |
| APR/MAY/JUNE  | 0                | 1                | 1                | 0                | APR/MAY/JUNE          | 10                 | 78                                  | 19                 | 59               |

### GOALS AND ACTUAL NEW CLUBS CUMULATIVE

| DROPPED CLUBS: 5  DROPPED MEMBERS |         | 40 CLUBS OF 69 ADDED 1 OR MORE<br>NEW MEMBERS | GENDER DISTRIBUTION           MALE         1,658 (80.25%)           FEMALE         408 (19.75%) |     |
|-----------------------------------|---------|-----------------------------------------------|-------------------------------------------------------------------------------------------------|-----|
| DECEASED CLUB CANCELLED           | 2<br>92 | CLICK HERE FOR HEALTH                         | FAMILY UNIT MEMBERS                                                                             | 465 |
| OTHER                             | 133     | ASSESSMENT DATA                               | HEAD OF HOUSEHOLD                                                                               | 207 |
| TOTAL                             | 227     |                                               | NON-HEAD OF HOUSEHOLD                                                                           | 258 |