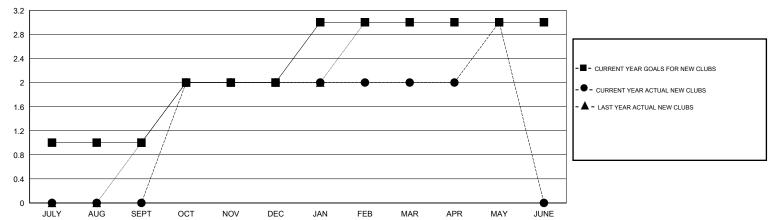

# LOCATION KINGDOM OF BHUTAN

 $\mathsf{GMT}\;\mathsf{CA}\;6$ 

|               |                  | Clubs            |                  |                  | Members               |                    |                                     |                    |                  |
|---------------|------------------|------------------|------------------|------------------|-----------------------|--------------------|-------------------------------------|--------------------|------------------|
|               | RESUL            | TS FOR 2014-2015 |                  |                  | RESULTS FOR 2014-2015 |                    |                                     |                    |                  |
| QUARTER       | NEW CLUB<br>GOAL | NEW CLUBS        | DROPPED<br>CLUBS | NET<br>GAIN/LOSS | QUARTER               | NEW MEMBER<br>GOAL | CHARTER AND<br>NEW MEMBERS<br>ADDED | DROPPED<br>MEMBERS | NET<br>GAIN/LOSS |
| JULY/AUG/SEPT | 1                | 0                | 0                | 0                | JULY/AUG/SEPT         | 15                 | 41                                  | 53                 | -12              |
| OCT/NOV/DEC   | 1                | 2                | 3                | -1               | OCT/NOV/DEC           | 45                 | 87                                  | 100                | -13              |
| JAN/FEB/MAR   | 1                | 0                | 1                | -1               | JAN/FEB/MAR           | 4                  | 33                                  | 55                 | -22              |
| APR/MAY/JUNE  | 0                | 1                | 1                | 0                | APR/MAY/JUNE          | 10                 | 78                                  | 19                 | 59               |

### GOALS AND ACTUAL NEW CLUBS CUMULATIVE

| DROPPED CLUBS: 5  DROPPED MEMBERS |         | 40 CLUBS OF 69 ADDED 1 OR MORE<br>NEW MEMBERS | GENDER DISTRIBUTION           MALE         1,658 (80.25%)           FEMALE         408 (19.75%) |     |
|-----------------------------------|---------|-----------------------------------------------|-------------------------------------------------------------------------------------------------|-----|
| DECEASED CLUB CANCELLED           | 2<br>92 | CLICK HERE FOR HEALTH                         | FAMILY UNIT MEMBERS                                                                             | 465 |
| OTHER                             | 133     | ASSESSMENT DATA                               | HEAD OF HOUSEHOLD                                                                               | 207 |
| TOTAL                             | 227     |                                               | NON-HEAD OF HOUSEHOLD                                                                           | 258 |